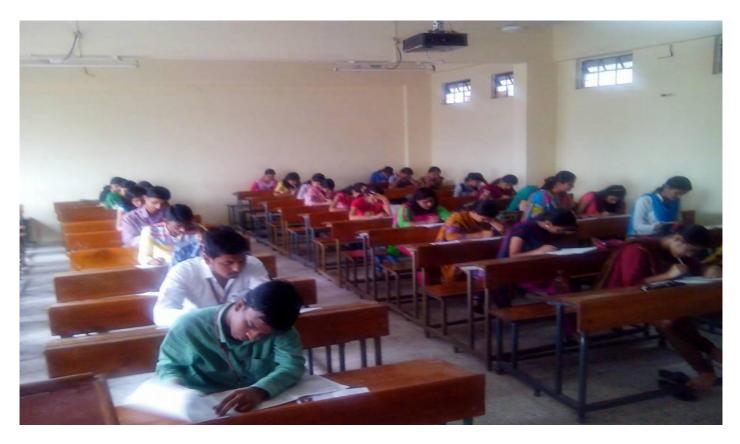

#### NOTICE

In view of MPSC/UPSC awareness campaign, Entrance examination of Shiv Vidya Prabodhini is scheduled in our college on Sunday, 31/07/2016. Forms for the respective Exam are available with concern departmental coordinators. The last date to submit the filled forms to concern coordinator is 29th July 2016. The meritorious students, who will score in this exam, have opportunity to attend online lectures at our Competitive Exam Guidance Cell.

#### NOTICE

In view of MPSC/UPSC awareness campaign, Entrance examination of Shiv Vidya Prabodhini is scheduled in our college on Sunday, 31/07/2016. The timing of Examination will be 10 to 1 PM.

Sildian

Date: 28/07/2016

NOTICE

In view of MPSC/UPSC awareness campaign, Entrance examination of Shiv Vidya Prabodhini is scheduled in our college on Sunday, 31/07/2016. Following faculties are herby requested to perform supervision/duty on respective classes.