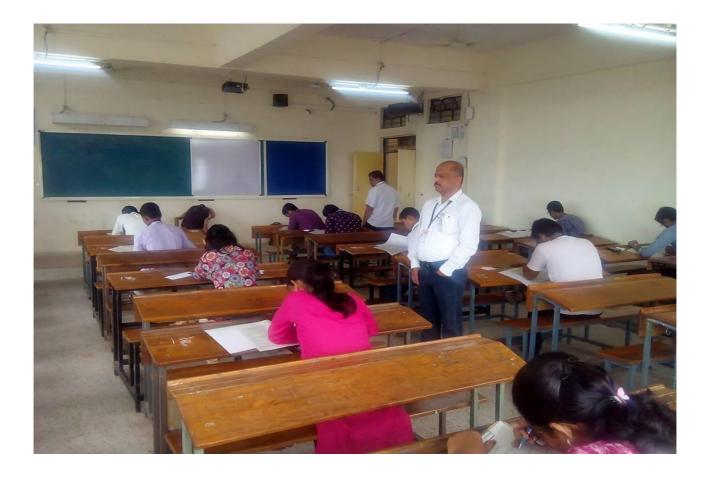

#### NOTICE

In view of MPSC/UPSC awareness campaign, Entrance examination of Shiv Vidya Prabodhini is scheduled in our college on Sunday, 31/07/2016. Forms for the respective Exam are available with concern departmental coordinators. The last date to submit the filled forms to concern coordinator is 29th July 2016. The meritorious students, who will score in this exam, have opportunity to attend online lectures at our Competitive Exam Guidance Cell.

#### NOTICE

In view of MPSC/UPSC awareness campaign, Entrance examination of Shiv Vidya Prabodhini is scheduled in our college on Sunday, 31/07/2016. The timing of Examination will be 10 to 1 PM.

Sildian

Date: 28/07/2016

NOTICE

In view of MPSC/UPSC awareness campaign, Entrance examination of Shiv Vidya Prabodhini is scheduled in our college on Sunday, 31/07/2016. Following faculties are herby requested to perform supervision/duty on respective classes.